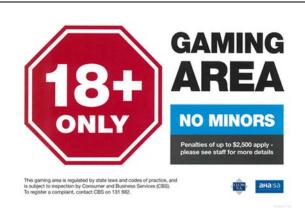

# Clause 45 Perimeter sign

To be placed at each entrance to the gaming area. A3 or equivalent

Clause 45(3) Multilingual Sign Now has 6 core languages

English, arabic, chinese, greek, itallian and vietnamese, known as core languages.

In addition venue to determine if any other locally relevant languages should be displayed and make a written record of their consideration. (Clause 45(5)(b).

Displaying this sign also meets the SATAB and Lotteries obligations Clause 51B